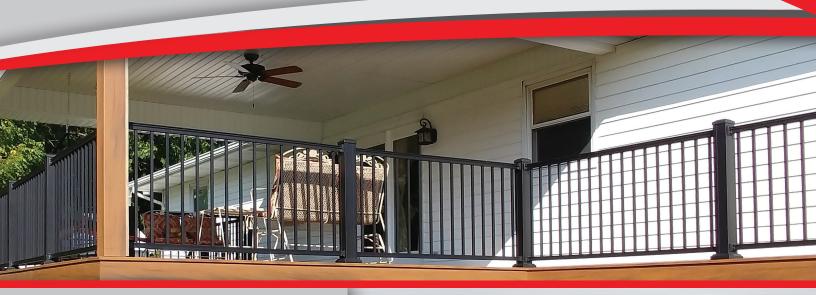

## **ADVANTAGE**ALUMINUM RAILING

## **ADVANTAGE ALUMINUM RAILING**

## **FEATURES**

- Railing Heights 36" and 42" Tall
- Two Rail System | Three Rail System
- 3/4" Square Pickets
- Section Lengths: Level 5′, 6′, 7′ and 8′ Stair – 6′ and 8′
- New Raised Panel Post with Built in Leveling System
  Post Options: 2-1/2" and 3-1/2"
  Sizes: 2-1/2" and 3-1/2"
  Heights: 38" and 48" Tall
- Easy to Install Brackets
- Rattle-Free Picket Retainer
- Limited Lifetime Warranty
- Durable and Low Maintenance
- AAMA 2604 Powder Coating
- Code Approved for Residential or Commercial Construction