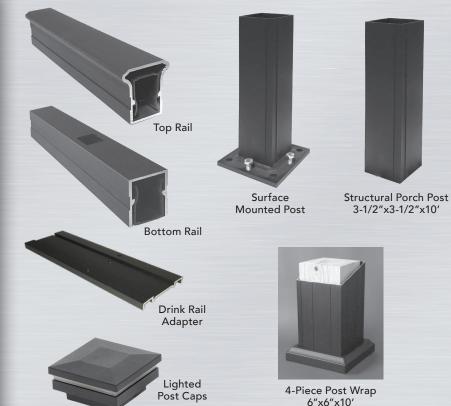

## **FEATURES**

- Railing Heights 36" and 42" Tall
- Two Rail System | Three Rail System
- 3/4" Square Pickets
- Section Lengths: Level 5′, 6′, 7′ and 8′ Stair – 6′ and 8′
- New Raised Panel Post with Built in Leveling System
  Post Options: 2-1/2" and 3-1/2"
  Sizes: 2-1/2" and 3-1/2"
  Heights: 38" and 48" Tall
- Easy to Install Brackets
- Rattle-Free Picket Retainer
- Limited Lifetime Warranty
- Durable and Low Maintenance
- AAMA 2604 Powder Coating
- Code Approved for Residential or Commercial Construction