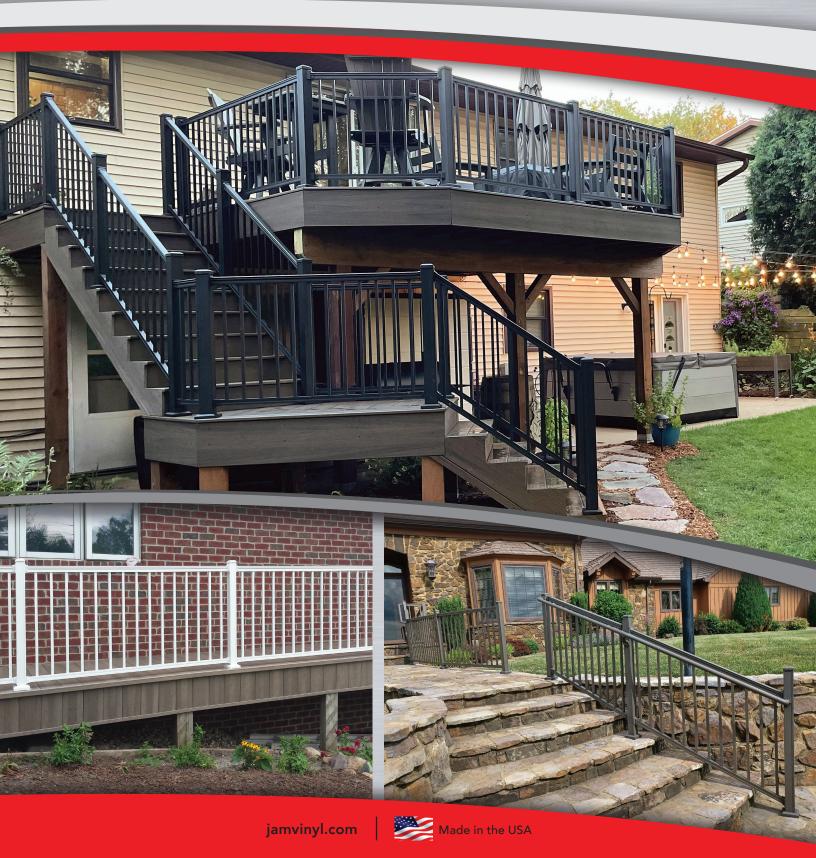

## **ADVANTAGE**ALUMINUM RAILING

## **ADVANTAGE ALUMINUM RAILING**

## **FEATURES**

- Railing Heights 36" and 42" Tall
- Two Rail System | Three Rail System
- 3/4" Square Pickets
- Section Lengths: Level 5′, 6′, 7′ and 8′ Stair – 6′ and 8′
- New Raised Panel Post with Built in Leveling System
  Post Options: 2-1/2" and 3-1/2"
  Sizes: 2-1/2" and 3-1/2"
  Heights: 38" and 48" Tall
- Easy to Install Brackets
- Rattle-Free Picket Retainer
- Limited Lifetime Warranty
- Durable and Low Maintenance
- AAMA 2604 Powder Coating
- Code Approved for Residential or Commercial Construction